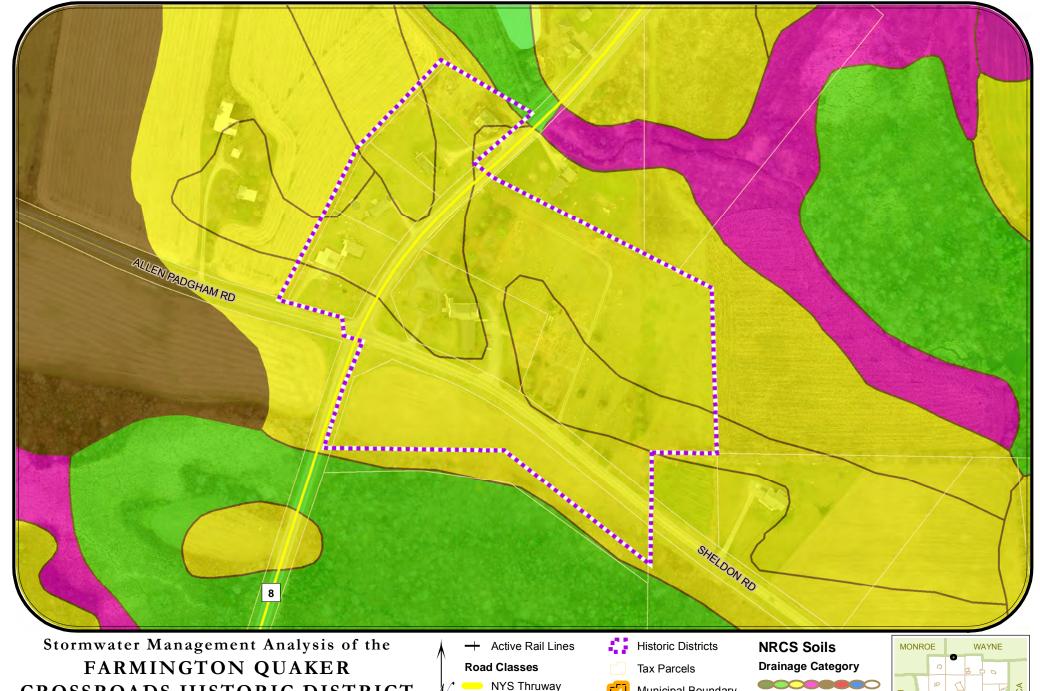

## CROSSROADS HISTORIC DISTRICT

ONTARIO COUNTY, NEW YORK

Prepared by the Ontario County GIS Program

in partnership with the Genesse Finger Lakes Regional Planning Council and the Ontario County Soil and Water Conservation District

DATA SOURCES:

U.S. Department of Agriculture, Natural Resources Conservation Service Ontario County Planning NYS Parks, Recreation and Historic Preservation Pictometry (2009 Imagery)

State or US Routes

County Roads

Municipal Roads

Municipal Boundary

Water Bodies

IMPORTANT NOTICE AND DISCLAIMER:

THIS MAP AND INFORMATION IS PROVIDED "AS IS" AND ONTARIO COUNTY MAKES NO WARRANTIES OR GUARANTEES, EXPRESSED OR IMPLIED, INCLUDING WARRANTIES OF TITLE, NON-INFRINGEMENT, MERCHANTABLITY AND THAT OF FITNESS FOR A PARTICULAR PURPOSE CONCERNING THIS MAP AND THE INFORMATION CONTAINED HEREIN, USER ASSUMES ALL RISKS AND RESPONSIBILITY FOR DETERMINING WHETHER THIS MAP IS SUFFICIENT FOR PURPOSES INTENDED.